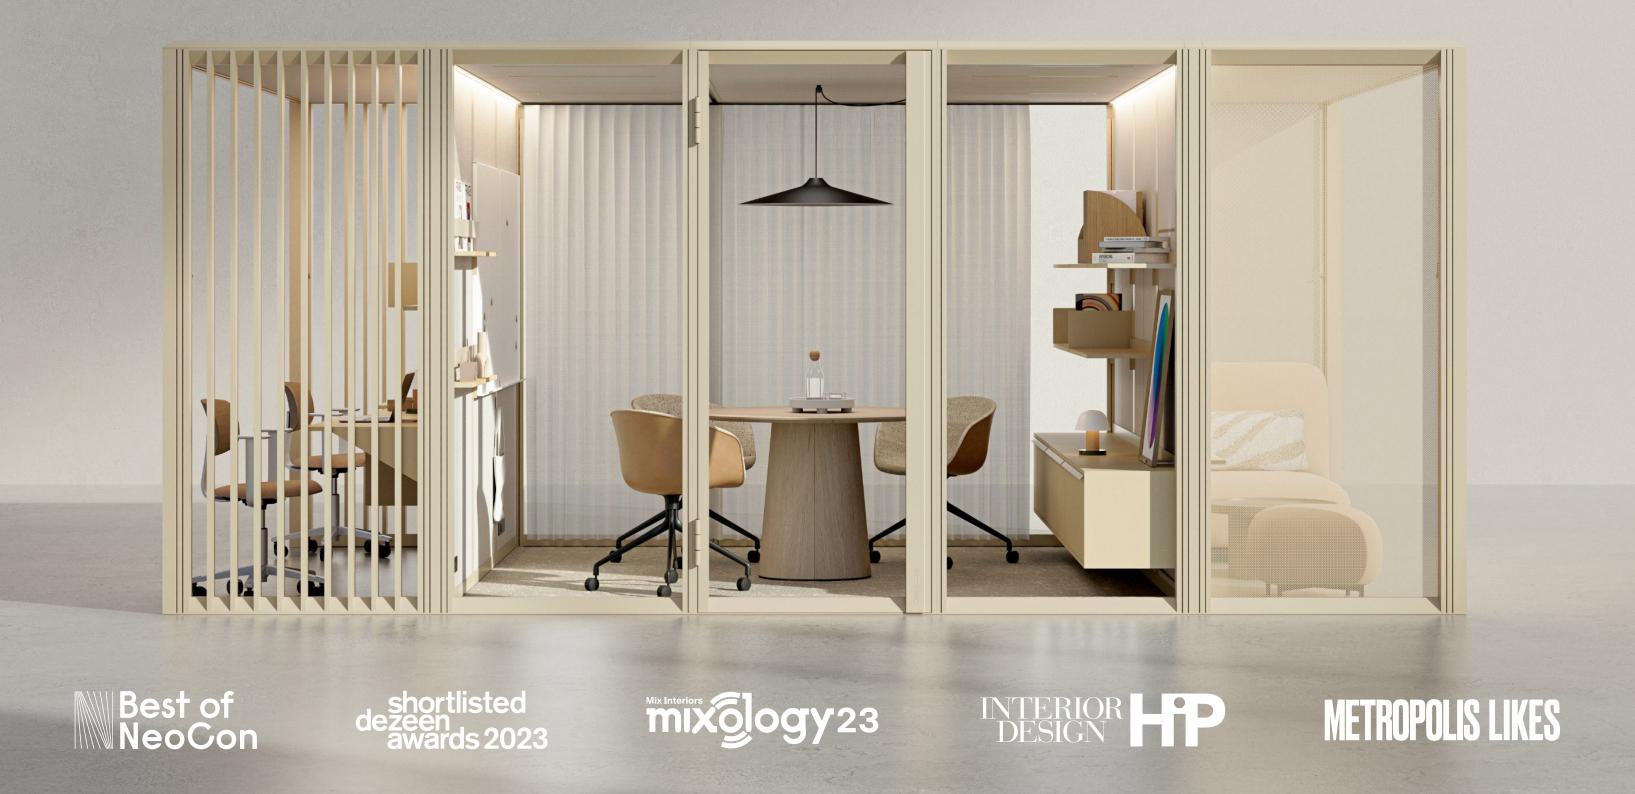

## The adaptable room-in-room system for a flexible future

The new hybrid world of work requires new offices: sustainable, human-centered, and ready to change in a snap. Mute Modular is an adaptable room-in-room system for shaping flexible, plug-and-play office spaces for new and dynamic work environments.

Mute Modular makes creating offices easy and quick. Choose from 53 different rooms designed to serve four main office functions or create tailor-made configurations. Rooms can be placed separately or combined into multifunctional hubs that can act as central points of the office. What's best: with Mute Modular, you build an office in hours, not weeks, thanks to our patent-pending click-in system. And you modify your spaces freely - the same modules can shape constructions of different forms and sizes. In case of relocation, the Modular room can be easily disassembled and rebuilt in another place. Plus, each is equipped with all you need: lighting, electrical installation, ventilation, and sound-absorbing modules.

Agile and durable, the Mute Modular means less waste, less material, reduced CO<sub>2</sub> emissions, and infinitely more flexibility in designing and office. Which is precisely what the blended world of work now requires.